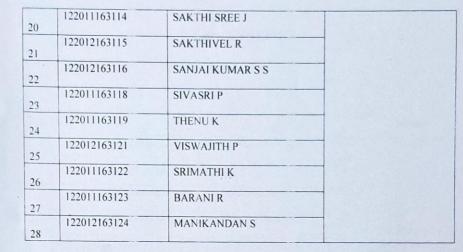

# **II B.A English**

| S.NO                  | REG NO       | NAME             | MENTOR         |
|-----------------------|--------------|------------------|----------------|
| 1                     | 122011163093 | ASHIKA G         |                |
| 2                     | 122012163094 | ASWIN KUMAR B    |                |
| 3                     | 122012163095 | BALAMURUGAN M    |                |
| 4.                    | 122011163096 | BHUVANESHWARI G  |                |
| 5                     | 122012163097 | GOWTHAMAN M      | Ms.R.Sujatha   |
| 6.                    | 122012163098 | HARISH K         | Assistant Prof |
| 7                     | 122012163100 | JAYASEELAN S     |                |
| 8                     | 122012163101 | JOHN BENIHIN P   |                |
| 9                     | 122011163102 | KANI MOZHI E     | _              |
| 10                    | 122011163103 | KIRUTHIKA D      |                |
| 11                    | 122012163104 | KISHORE S        |                |
| 12                    | 122012163105 | KOVENDHAN R      |                |
| 3                     | 122012163106 | MOHANA PRIYA S   |                |
| 4                     | 122012163107 | MUTHUKISHORE M   | -              |
| 5                     | 122011163108 | PARAMESHWARAN R  |                |
| 6                     | 122012163110 | PAVITHRAN K      | Ms.P.Nandhini  |
| All the second second | 122012163111 | PRAKASH M        | Assistant Prof |
|                       | 122011163112 | PRIYADHARSHINI S | -              |
| and the second second | 122012163113 | PUNNIYAM S       |                |