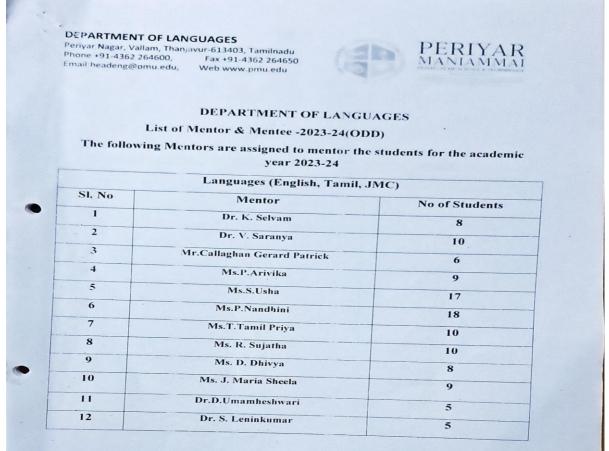

HOD / Education

Head, Department of Education, Petryar Maniammal Institute of Science and Technology Valtam, Thanjavur - 613 403.

8

Head / Languages

Dr.V.Saranya Assistant Professor & Head Department of Languages Intyar Maniammai Institute of Science & Technology (Deemed to be University) Vallam, Thanjavur - 613 403.

Periyar Nagar, Vallam, Thanjavur-613403, Tamilnadu Phone +91-4362 264600, Fax +91-4362 264650 Email:headeng@pmu.edu, Web www.pmu.edu