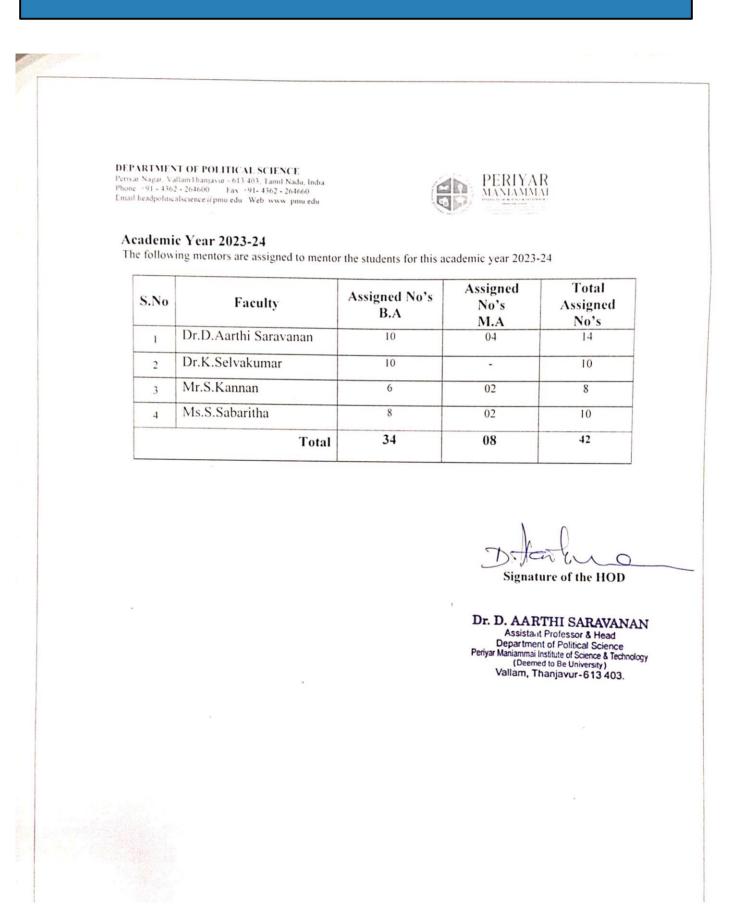

#### Academic year (2023-2024)

The following mentors are assigned to mentor the students for this academic year:

| M.S.W (I | and | П | Years) | ł |
|----------|-----|---|--------|---|
|----------|-----|---|--------|---|

| No | Mentor                        | Assigned mentee no. |
|----|-------------------------------|---------------------|
|    | Dr. A. Anand Jerard Sebastine | 08                  |
|    | Dr.S.Parameswaran             | 10                  |
|    | Dr.S.Gnanaraj                 | 08                  |
|    | Mrs.T.Alamelu                 | 05                  |
|    | Total                         | 31                  |